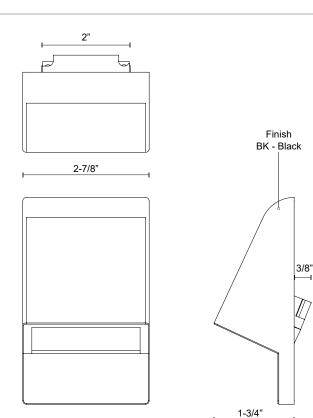

### SPECIFICATION DETAILS

| Fixture Dimensions     | W2-7/8" x H4-1/2" x E1-3/4"                                |
|------------------------|------------------------------------------------------------|
| Light Source           | AC LED Module                                              |
| Wattage                | 4W                                                         |
| Total Lumens           | 320lm                                                      |
| Delivered Lumens       | 135lm*                                                     |
| Voltage                | 120V                                                       |
| Color Temperature      | 3000К                                                      |
| CRI (Ra)               | 90CRI                                                      |
| Optional Color Temps   | 2700K - 5000K Available, Minimum Order Quantities<br>Apply |
| LED Rated Life         | 50,000 hours                                               |
| Dimming                | 100% - 10%, ELV Dimmer (Not Included)                      |
| Glass Details          | Frosted Glass                                              |
| ADA Compliant          | Yes                                                        |
| Location               | Wet                                                        |
| Illumination Direction | Down                                                       |
| Mounting Style         | Down Only                                                  |
| Paint Finish           | BK02                                                       |

### DESCRIPTION

4-1/2"

The Jackson Collection offers sleek, unintrusive step lighting perfect for commercial or residential use. The cast-aluminum black body makes these small lights blend well with their environment while providing ample lighting to indoor and outdoor locations with their wide frosted glass diffusers